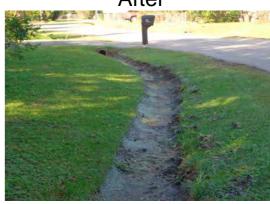

## **Before**

During

After

## **Narrative Description of Project:**

**Completion:** Nov-12 Project improved 1,779 L.F. of drainage system. Cleaned out 100 L.F. of outfall ditch, 1,647 L.F. of roadside ditch and (1) catch basin. Jetted (2)