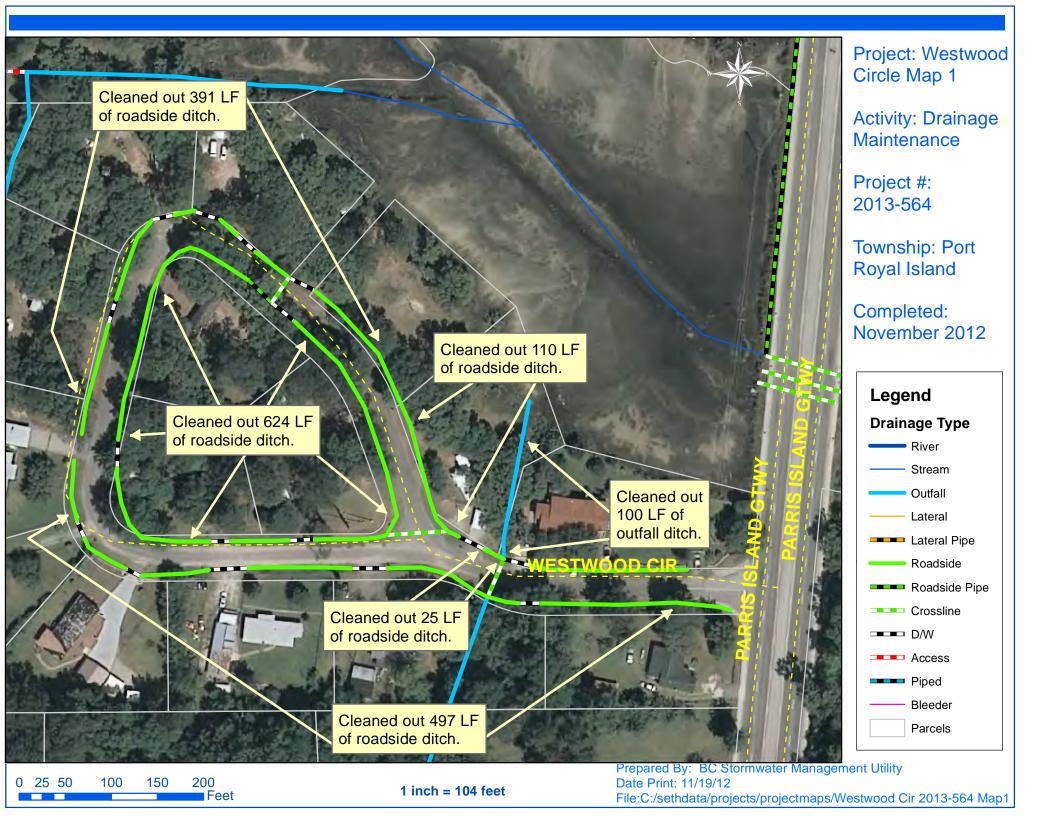

## **Narrative Description of Project:**

**Completion:** Nov-12 Project improved 1,779 L.F. of drainage system. Cleaned out 100 L.F. of outfall ditch, 1,647 L.F. of roadside ditch and (1) catch basin. Jetted (2)

crossline pipes, (15) driveway pipes and 32 L.F. of roadside pipe. Hydroseeded for erosion control.

| 2013-564 / Westwood Circle         | Labor | Labor      | Equipment  | Material | Contractor | Indirect   | T           |
|------------------------------------|-------|------------|------------|----------|------------|------------|-------------|
|                                    | Hours | Cost       | Cost       | Cost     | Cost       | Labor      | Total Cost  |
| AUDIT / Audit Project              | 1.0   | \$20.89    | \$0.00     | \$0.00   | \$0.00     | \$13.23    | \$34.12     |
| CLPJT / Crossline Pipe - Jetted    | 10.0  | \$237.50   | \$221.60   | \$65.60  | \$0.00     | \$164.70   | \$689.40    |
| DPJT / Driveway Pipe - Jetted      | 40.0  | \$873.80   | \$443.20   | \$129.37 | \$0.00     | \$329.40   | \$1,775.77  |
| HAUL / Hauling                     | 88.0  | \$1,922.80 | \$877.40   | \$326.61 | \$0.00     | \$1,211.50 | \$4,338.31  |
| ODCO / Outfall ditch - cleaned out | 30.0  | \$664.80   | \$162.44   | \$31.58  | \$0.00     | \$317.40   | \$1,176.22  |
| RSDCL / Roadside Ditch - Cleanout  | 137.0 | \$3,079.83 | \$883.34   | \$281.45 | \$0.00     | \$1,575.01 | \$5,819.63  |
| UTLOC / Utility locates            | 0.5   | \$10.45    | \$0.00     | \$0.00   | \$0.00     | \$6.62     | \$17.06     |
| 2013-564 / Westwood Circle         | 306.5 | \$6,810.07 | \$2,587.98 | \$834.61 | \$0.00     | \$3,617.86 | \$13,850.51 |
| Sub Total                          |       |            |            |          |            |            |             |
|                                    |       |            |            |          |            |            |             |
|                                    |       |            |            |          |            |            |             |
|                                    |       |            |            |          |            |            |             |
| Grand Total                        | 306.5 | \$6,810.07 | \$2,587.98 | \$834.61 | \$0.00     | \$3,617.86 | \$13,850.51 |