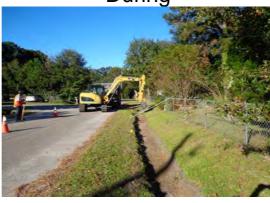

## **Before**

During

After

## **Narrative Description of Project:**

**Completion:** Nov-12 Project improved 1,779 L.F. of drainage system. Cleaned out 100 L.F. of outfall ditch, 1,647 L.F. of roadside ditch and (1) catch basin. Jetted (2)