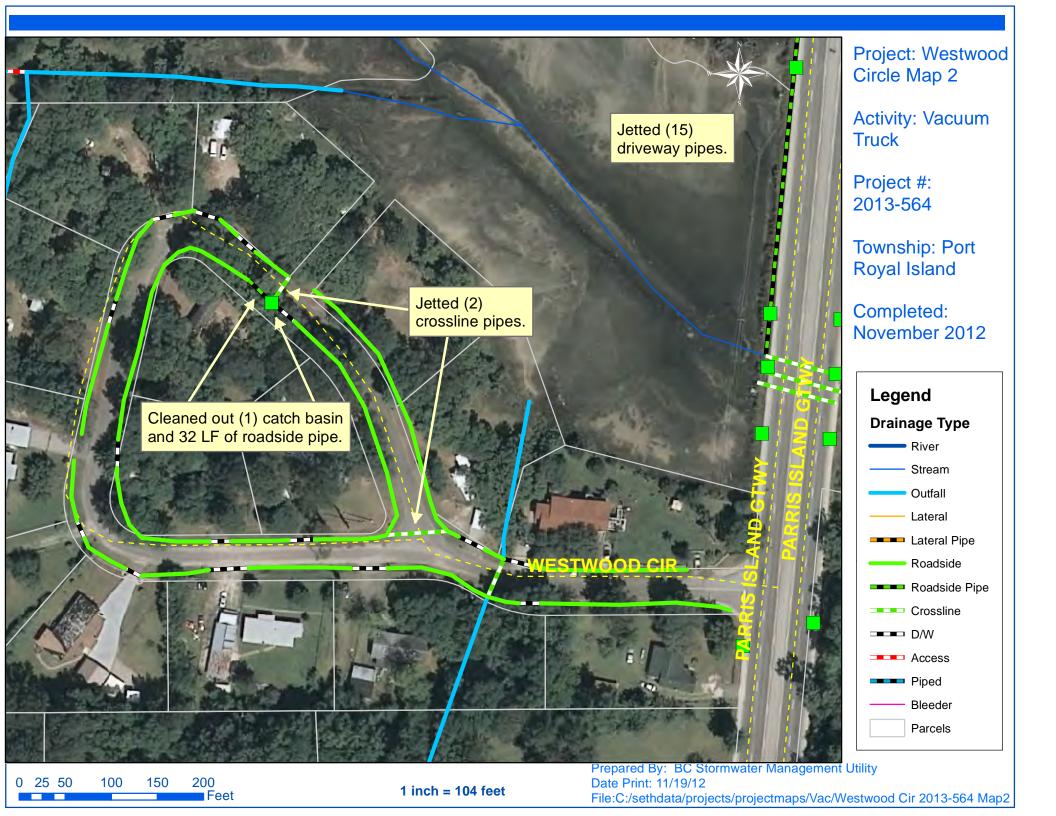

## **Narrative Description of Project:**

**Completion:** Nov-12 Project improved 1,779 L.F. of drainage system. Cleaned out 100 L.F. of outfall ditch, 1,647 L.F. of roadside ditch and (1) catch basin. Jetted (2)

crossline pipes, (15) driveway pipes and 32 L.F. of roadside pipe. Hydroseeded for erosion control.

| 2013-564 / Westwood Circle         | Labor | Labor      | Equipment  | Material | Contractor | Indirect   | T           |
|------------------------------------|-------|------------|------------|----------|------------|------------|-------------|
|                                    | Hours | Cost       | Cost       | Cost     | Cost       | Labor      | Total Cost  |
| AUDIT / Audit Project              | 1.0   | \$20.89    | \$0.00     | \$0.00   | \$0.00     | \$13.23    | \$34.12     |
| CLPJT / Crossline Pipe - Jetted    | 10.0  | \$237.50   | \$221.60   | \$65.60  | \$0.00     | \$164.70   | \$689.40    |
| DPJT / Driveway Pipe - Jetted      | 40.0  | \$873.80   | \$443.20   | \$129.37 | \$0.00     | \$329.40   | \$1,775.77  |
| HAUL / Hauling                     | 88.0  | \$1,922.80 | \$877.40   | \$326.61 | \$0.00     | \$1,211.50 | \$4,338.31  |
| ODCO / Outfall ditch - cleaned out | 30.0  | \$664.80   | \$162.44   | \$31.58  | \$0.00     | \$317.40   | \$1,176.22  |
| RSDCL / Roadside Ditch - Cleanout  | 137.0 | \$3,079.83 | \$883.34   | \$281.45 | \$0.00     | \$1,575.01 | \$5,819.63  |
| UTLOC / Utility locates            | 0.5   | \$10.45    | \$0.00     | \$0.00   | \$0.00     | \$6.62     | \$17.06     |
| 2013-564 / Westwood Circle         | 306.5 | \$6,810.07 | \$2,587.98 | \$834.61 | \$0.00     | \$3,617.86 | \$13,850.51 |
| Sub Total                          |       |            |            |          |            |            |             |
|                                    |       |            |            |          |            |            |             |
|                                    |       |            |            |          |            |            |             |
|                                    |       |            |            |          |            |            |             |
| Grand Total                        | 306.5 | \$6,810.07 | \$2,587.98 | \$834.61 | \$0.00     | \$3,617.86 | \$13,850.51 |