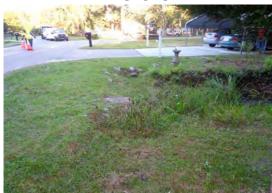

## **Before**

During

After

## **Narrative Description of Project:**

**Completion:** Nov-12 Project improved 1,779 L.F. of drainage system. Cleaned out 100 L.F. of outfall ditch, 1,647 L.F. of roadside ditch and (1) catch basin. Jetted (2)